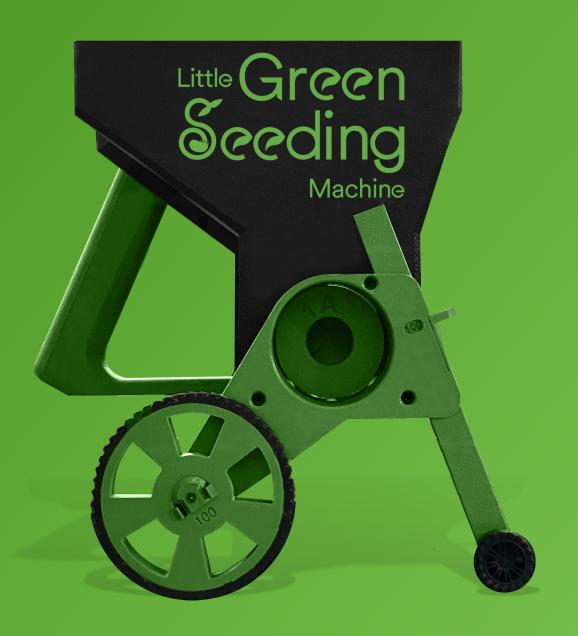

# A New Era For Microgreens

Nearly every microgreens farm around the globe still seeds by hand-a process that's both time consuming and labor intensive. But that's about to change!

Introducing The Little Green Seeding Machine, designed to tackle this significant challenge by cutting seeding time in **HALF!** With this innovative machine, you can effortlessly **seed up to 300 trays per hour with accuracy**, regardless of the microgreen variety.

Every aspect of its design was meticulously considered with the microgreens farmer in mind. From its ergonomic design to its quick seed-changing capability, the Little Green Seeding Machine makes microgreens seeding a breeze!

### Step 1

Insert roller matching the desired seed variety

#### Step 2

Insert wheels matching the seeding rate you want

#### Step 3

Adjust front wheels to match the back wheels and adjust brush tension

### Step 4

Add your seed